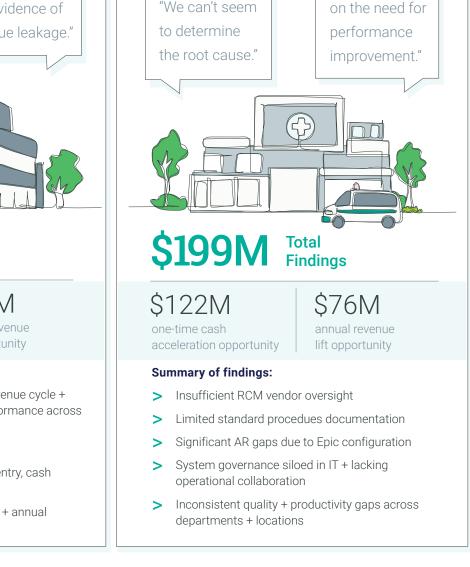

## Client assessment results Client assessment results Academic Medical Center 22-Facility System \$1.6B NPR | Southeast \$3.5B NPR | Midwest "We don't see "We're confident "We can't seem any evidence of our performance to determine revenue leakage." metrics are stable." the root cause." \$90M Total Findings \$47M \$43M \$122M one-time cash annual revenue one-time cash acceleration opportunity lift opportunity Summary of findings: Indequate collaboration between revenue cycle + > > clinical areas hindering optimal performance across > acute + phylician operations > > No denial avoidance structure Shortage of automation for charge entry, cash > posting + claims status > Incomplete set of monthly, guarterly + annual revenue cycle goals